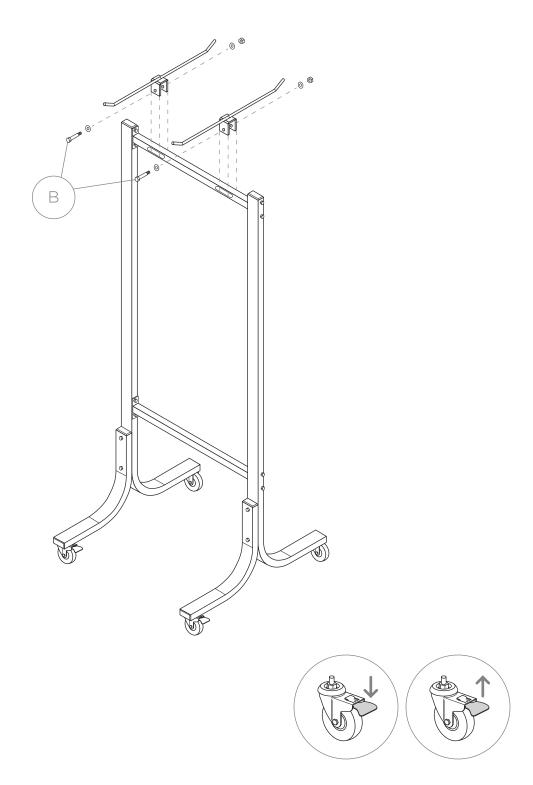

# **Mat Rack**

PLEASE REVIEW THESE INSTRUCTIONS COMPLETELY BEFORE BEGINNING ASSEMBLY. BY USING THIS EQUIPMENT, YOU ACCEPT RESPONSIBILITY FOR YOUR OWN ACTIONS.



**BUILD TIME** 45 Minutes







## STEP 3



#### IMPORTANT

This manual contains important assembly, safety and warranty information. Read the manual carefully before using your new Mat Rack and keep the manual on hand for future reference.

UNSAFE OR IMPROPER USE OF THIS MAT RACK BY FAILING TO READ AND COMPLY WITH ALL REQUIREMENTS AND WARNINGS COULD RESULT IN SERIOUS INJURY.

It is impossible to predict every situation and condition that can occur while using this Mat Rack. Merrithew™ makes no representation about the safe use of any Mat Rack that cannot be predicted or avoided.

PLEASE READ THESE INSTRUCTIONS COMPLETELY BEFORE BEGINNING ASSEMBLY. BY USING THIS EQUIPMENT, YOU ACCEPT RESPONSIBILITY FOR YOUR OWN ACTIONS.

### **SAFETY AND USAGE**

- Use only for intended purposes
- · Intended for mats only
- · Maximum total weight