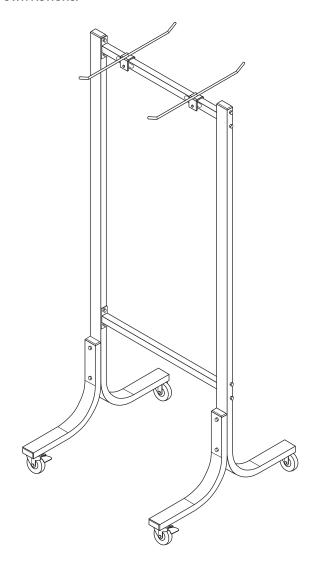

# **Mat Rack**

PLEASE REVIEW THESE INSTRUCTIONS COMPLETELY BEFORE BEGINNING ASSEMBLY. BY USING THIS EQUIPMENT, YOU ACCEPT RESPONSIBILITY FOR YOUR OWN ACTIONS.

**BUILD TIME** 45 Minutes